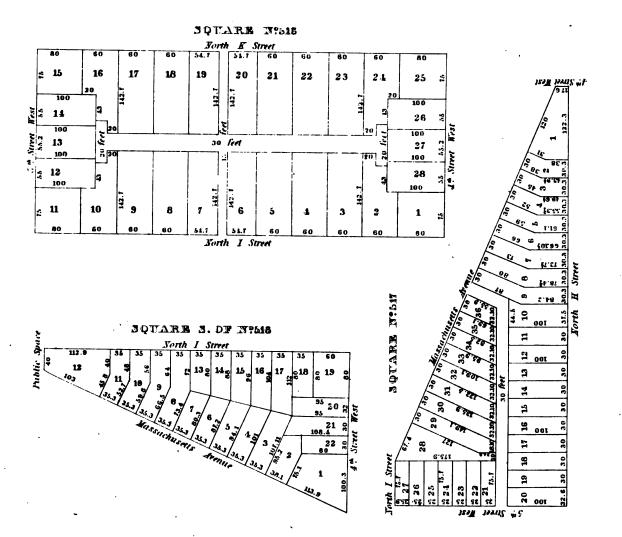

| $\neg$ | 100       |       |              |         |         |             |                |      | '               |           | 1      |
| 36       | ÷      | 12        |       |              |         | 30      | feet        |                |      | ,               | 25<br>100 | 7 2    |
| Sin Sira | 1      | 100<br>11 | 25    |              |         | 92      | 102.6       |                |      | 25 0            | 28        | A Str  |
|          |        | 10        | 5 9 8 | 2<br>8<br>50 | 7<br>50 | 6 g     | 5<br>49.5   | <b>4</b><br>50 | 3 9  | 50              | 1 15      | 3      |
|          |        |           | 1 4   |              |         | South 1 |             |                |      |                 |           |        |

. . **'**. • , 



•





. • 







. . , 









|                | North L Street 66 54.9 66 |          |     |     |     |          |     |                      |         |        |      |
|----------------|---------------------------|----------|-----|-----|-----|----------|-----|----------------------|---------|--------|------|
|                | 90                        | 7        |     | 8 5 |     |          | 100 |                      | 9       | 9      |      |
| Kest           | 54.7                      | <b>6</b> | 202 | L   |     |          |     | 3.                   | 10      | 54.7   | West |
| 1" Street Nest | 54.8                      | 5        |     |     | ı   |          |     | 11                   | 54.8    | Street |      |
| 4              | 54.7                      | 93.<br>4 | s   |     |